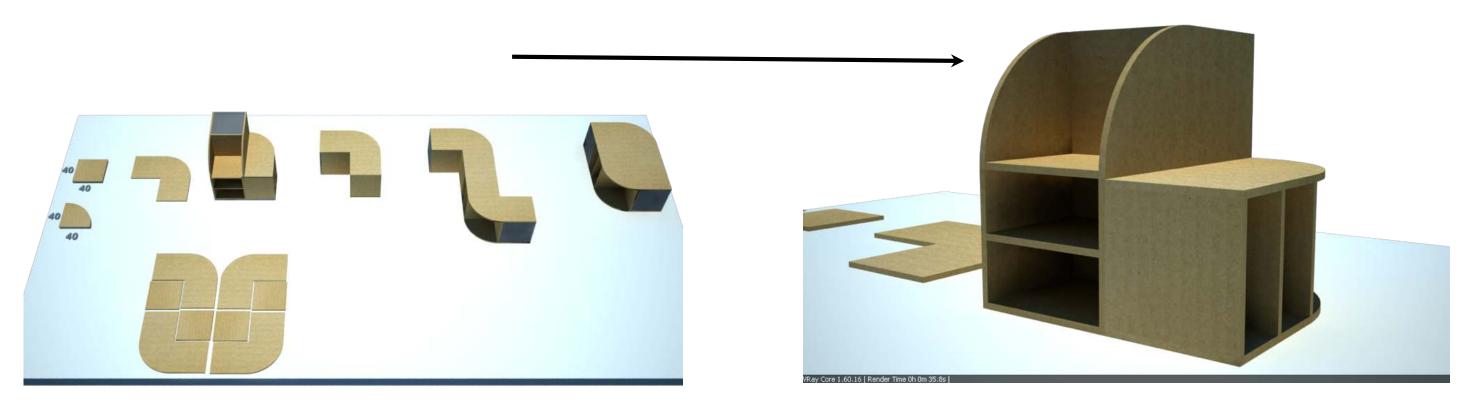

#### FURNITURE

Two different forms

Can be made into 4 or more different shapes

#### FURNITURE

From simple cut-out shapes, we can make the most complex arrangements for the interior

- -Easy to assemble
- -Simple
- -Low cost
- -Disposable -Versatile
- -Flexible

FURNITURE

When assembled together, the chair may be used as a wall

FURNITURE

Panel to make projections

Show the backstage

SQUARE

Relationship between the new lobby, the square and MACBA

Show the backstage

LOBBY-EXHIBITION

Lobby during an exhibition