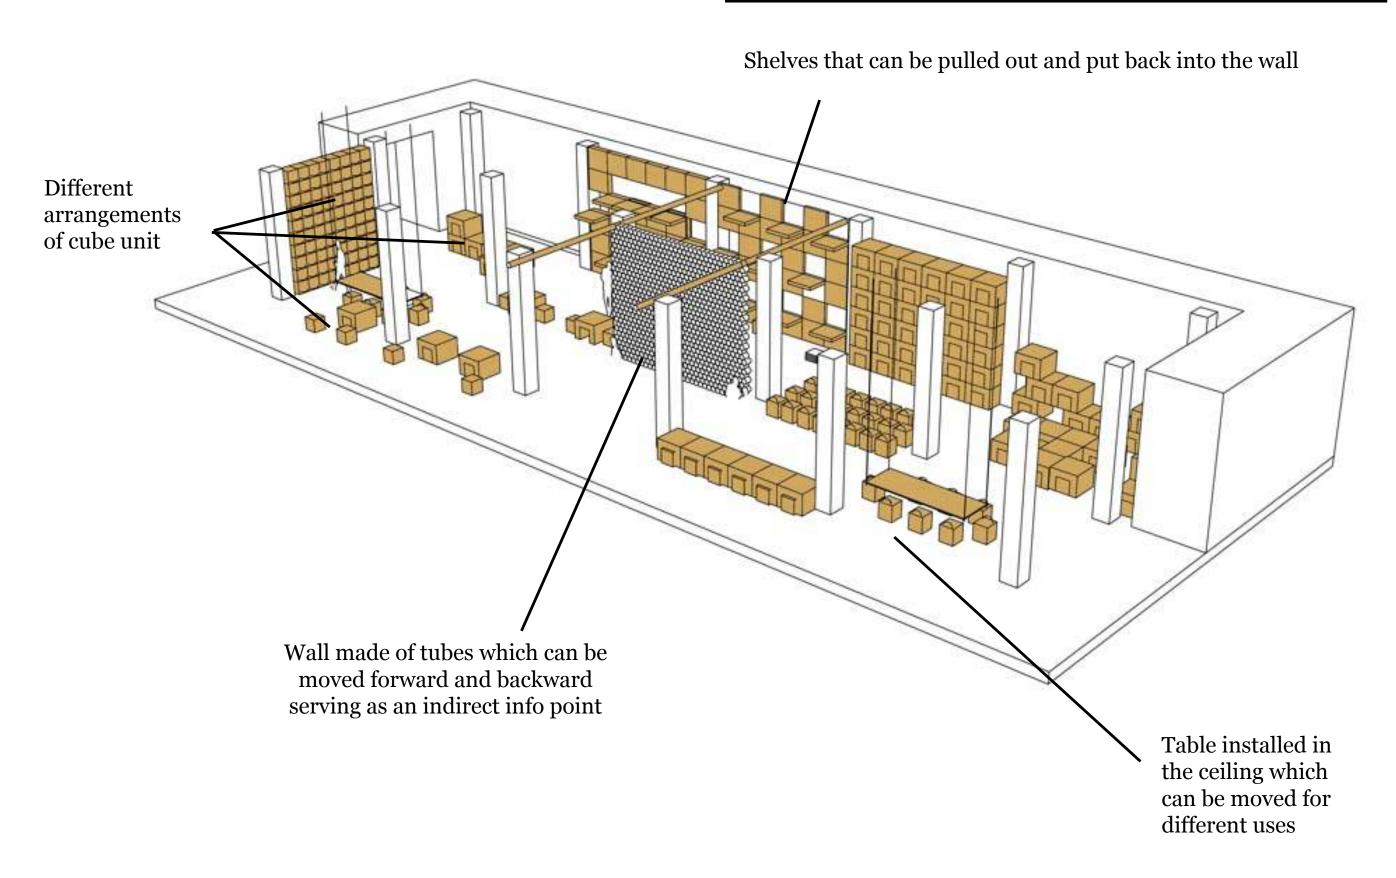

#### Concept

FURNITURE

Easy-to-assemble Simple Low Cost Disposable Versatile Flexible

#### FURNITURE

From simple cut-out shapes, we can make the most complex arrangements for the interior

- -Easy to assemble
- -Simple
- -Low cost
- -Disposable -Versatile
- -Flexible

FURNITURE

When assembled together, the chair may be used as a wall