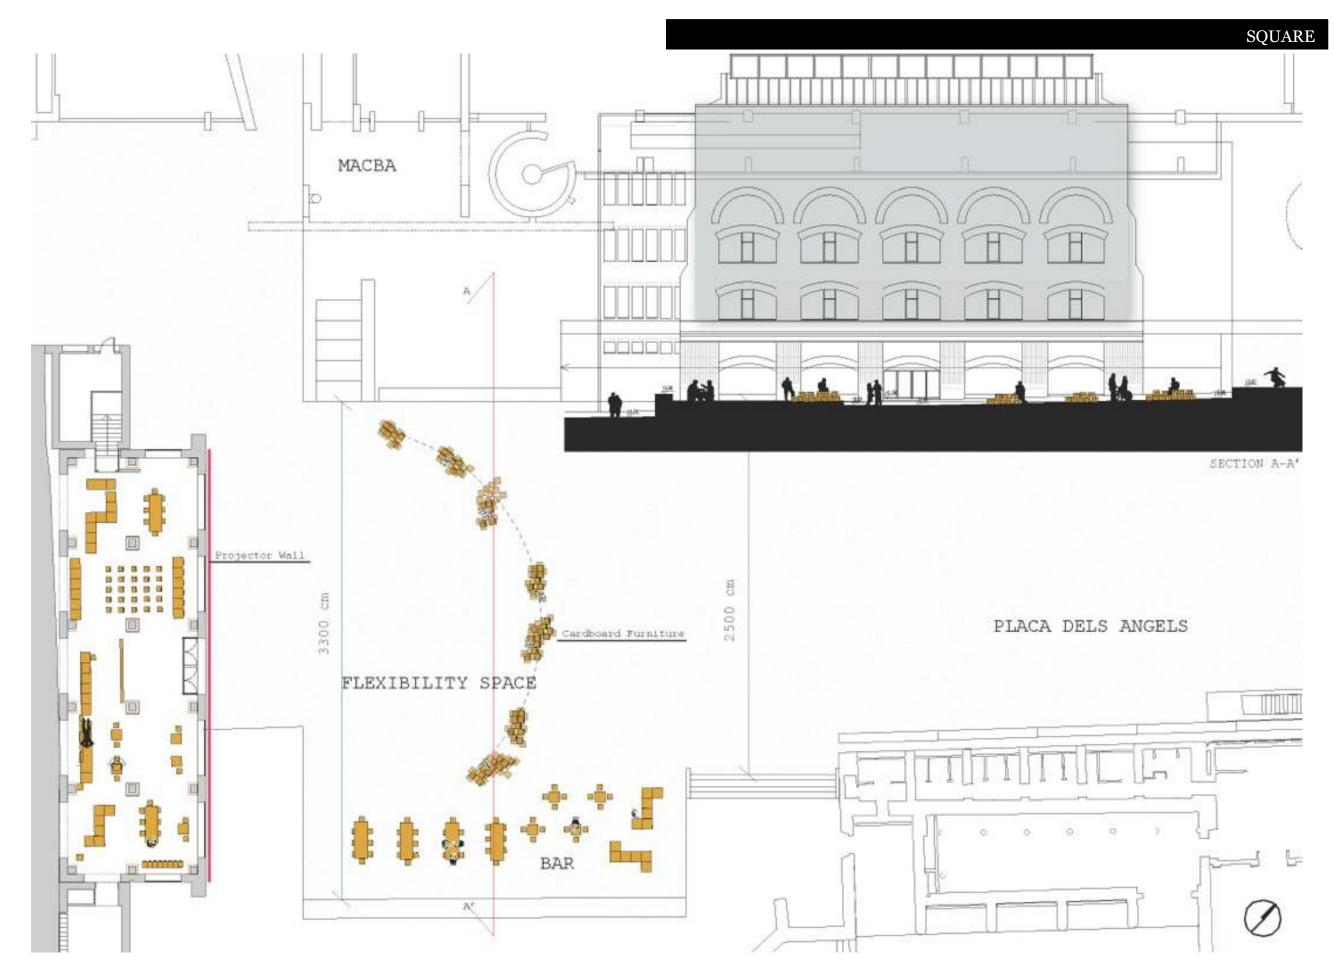

FURNITURE

Panel to make projections

Show the backstage

SQUARE

Relationship between the new lobby, the square and MACBA

Show the backstage

LOBBY-EXHIBITION

Lobby during an exhibition

#### 3. A **link** with the MACBA