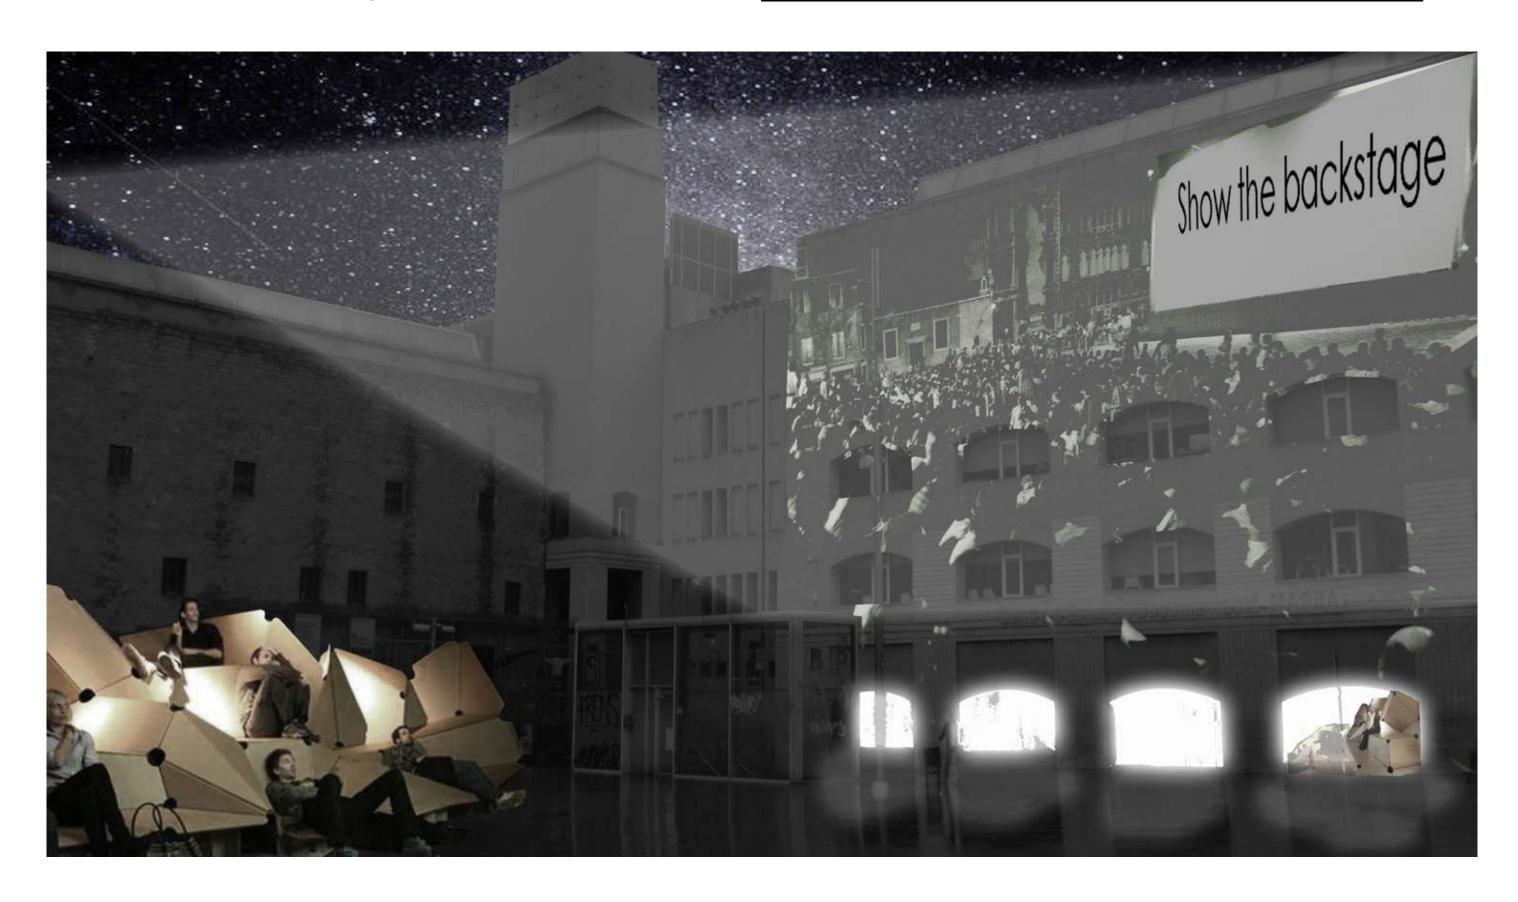

FURNITURE

Panel to make projections

Show the backstage

SQUARE

Relationship between the new lobby, the square and MACBA

Show the backstage

LOBBY-EXHIBITION

Lobby during an exhibition

Show the backstage

Lobby seen from the **outside** 

Lobby seen from the **inside** 

Examples

How the space can includes many activites?

Full space

Different projections on the wall/ cinema or material from the archives