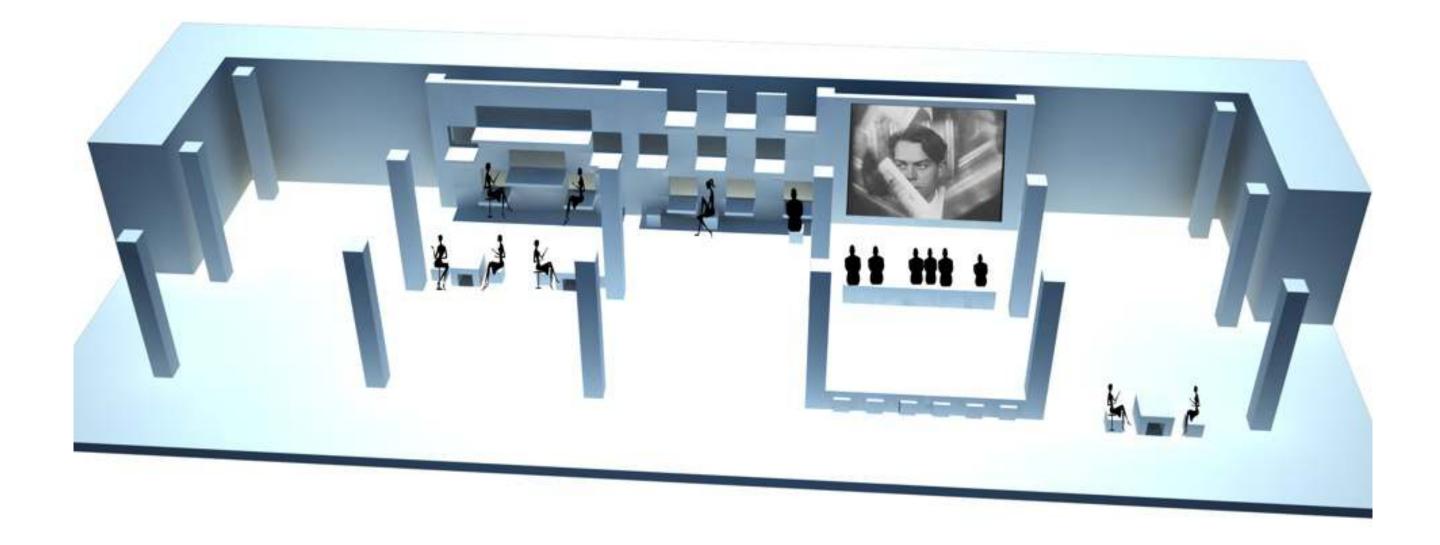

FURNITURE

Panel to make projections

Show the backstage

SQUARE

Relationship between the new lobby, the square and MACBA

Show the backstage

LOBBY-EXHIBITION

Lobby during an exhibition

Show the backstage

Lobby seen from the **outside** 

Lobby seen from the **inside** 

Examples

How the space can includes many activites?

Full space

Different projections on the wall/ cinema or material from the archives