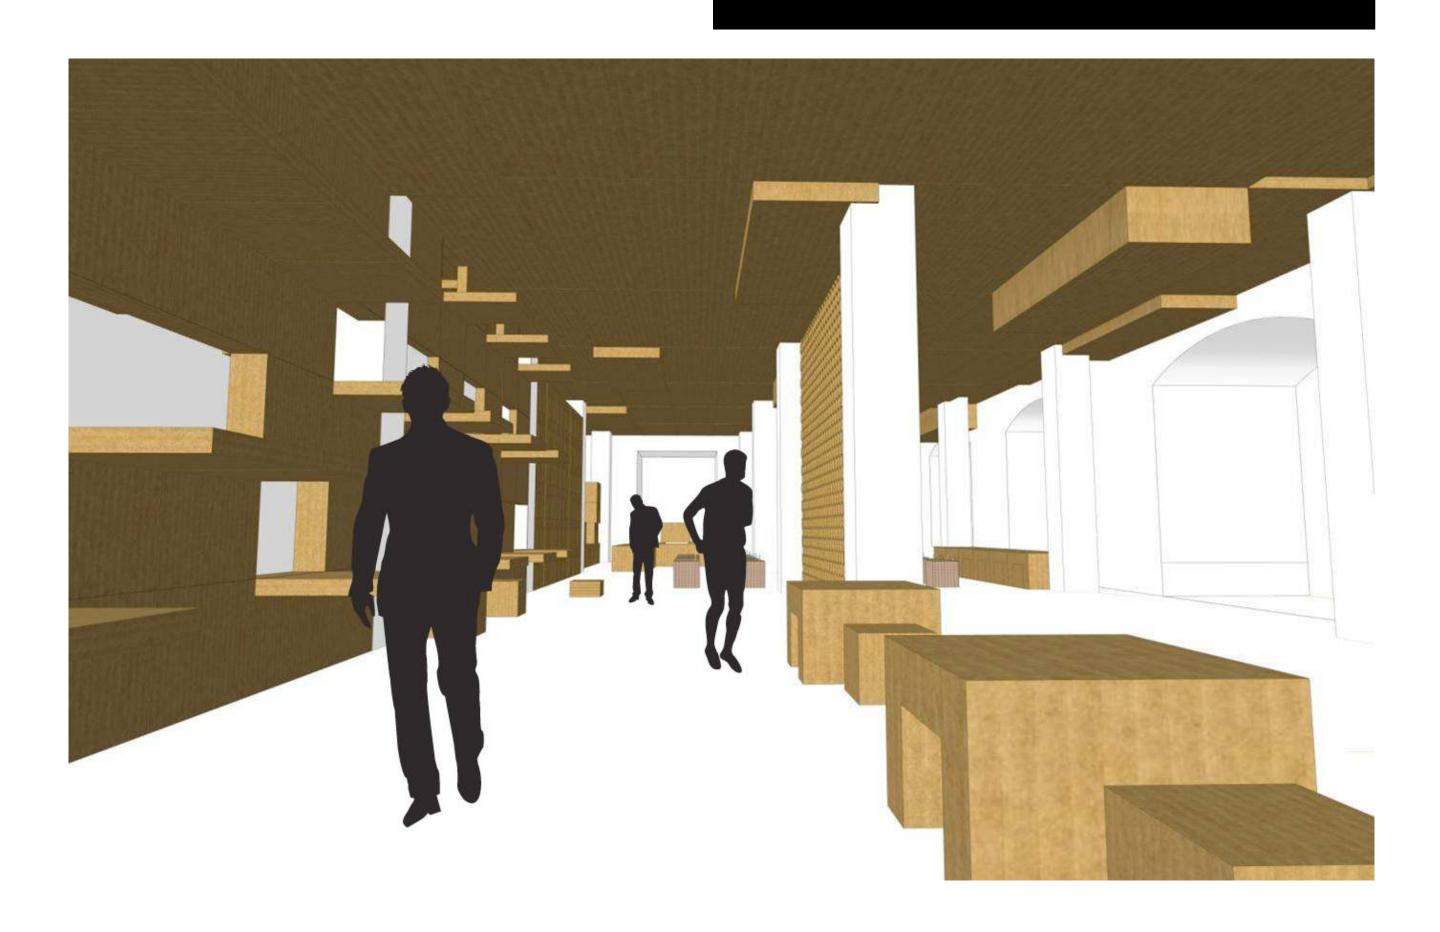

FURNITURE

Panel to make projections

Show the backstage

SQUARE

Relationship between the new lobby, the square and MACBA

Show the backstage

LOBBY-EXHIBITION

Lobby during an exhibition

Show the backstage

Lobby seen from the **outside** 

Lobby seen from the **inside** 

Examples

How the space can includes many activites?

Full space

Different projections on the wall/ cinema or material from the archives