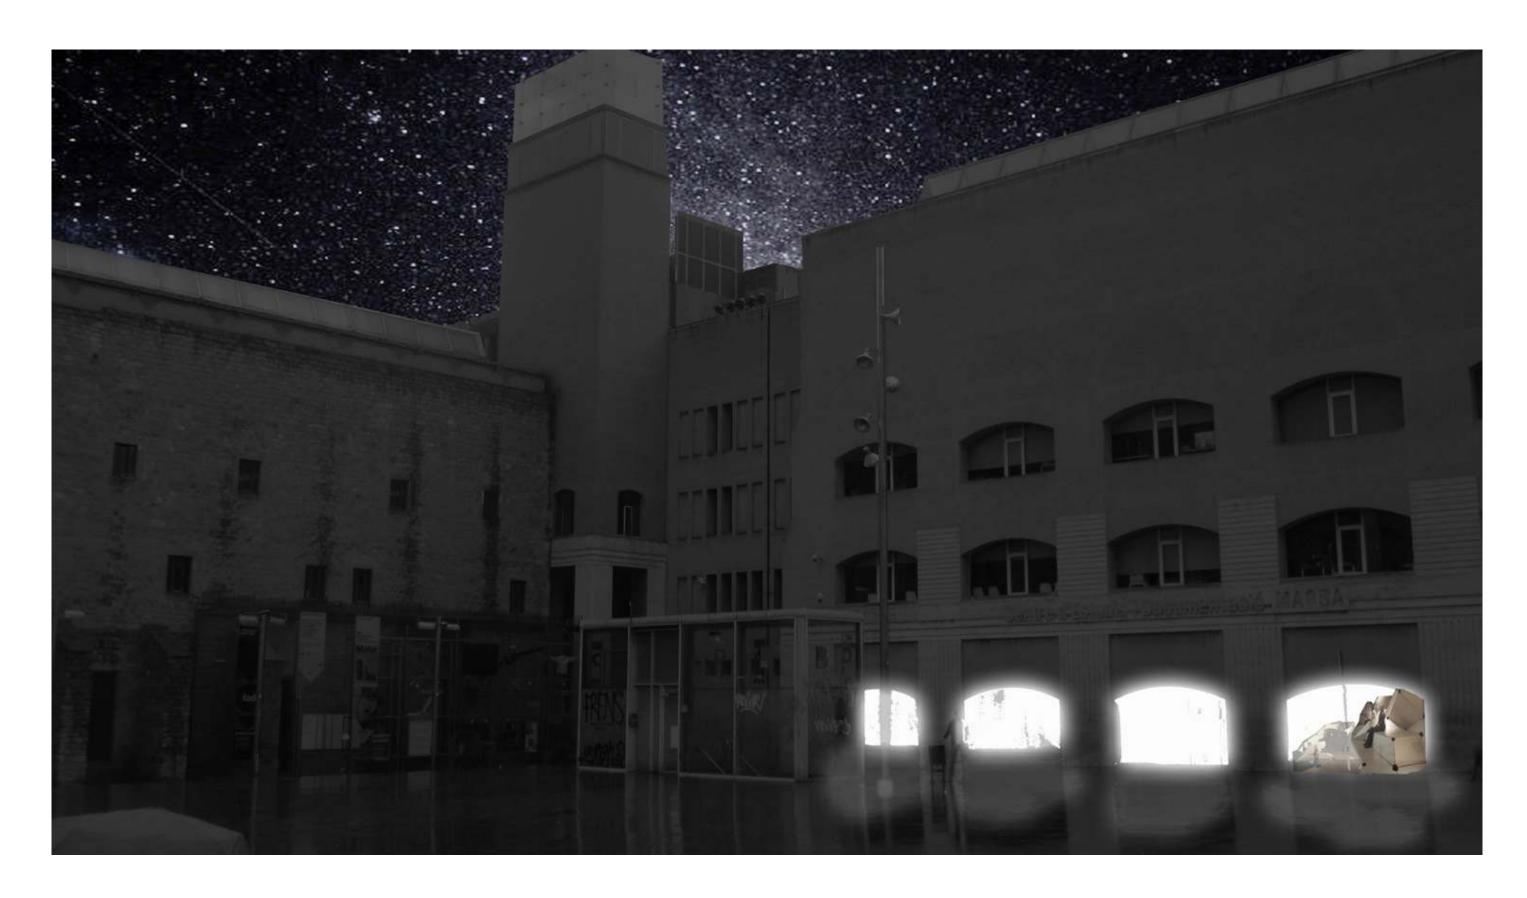

Show the backstage

Lobby seen from the **outside** 

Lobby seen from the **inside** 

Examples

How the space can includes many activites?

Full space

Different projections on the wall/ cinema or material from the archives