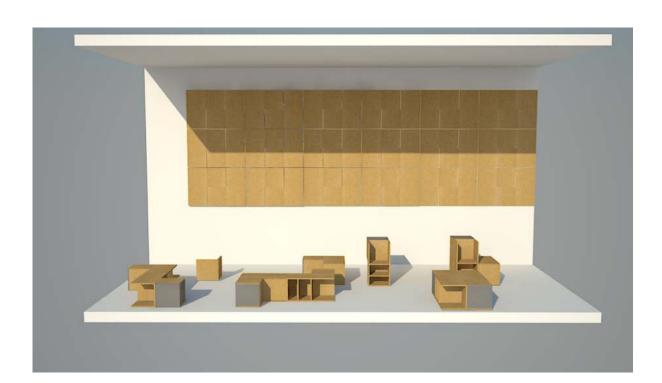

#### FURNITURE

From simple cut-out shapes, we can make the most complex arrangements for the interior

- -Easy to assemble
- -Simple
- -Low cost
- -Disposable -Versatile
- -Flexible

FURNITURE

When assembled together, the chair may be used as a wall

FURNITURE

Panel to make projections

Show the backstage

SQUARE

Relationship between the new lobby, the square and MACBA

Show the backstage

LOBBY-EXHIBITION

Lobby during an exhibition