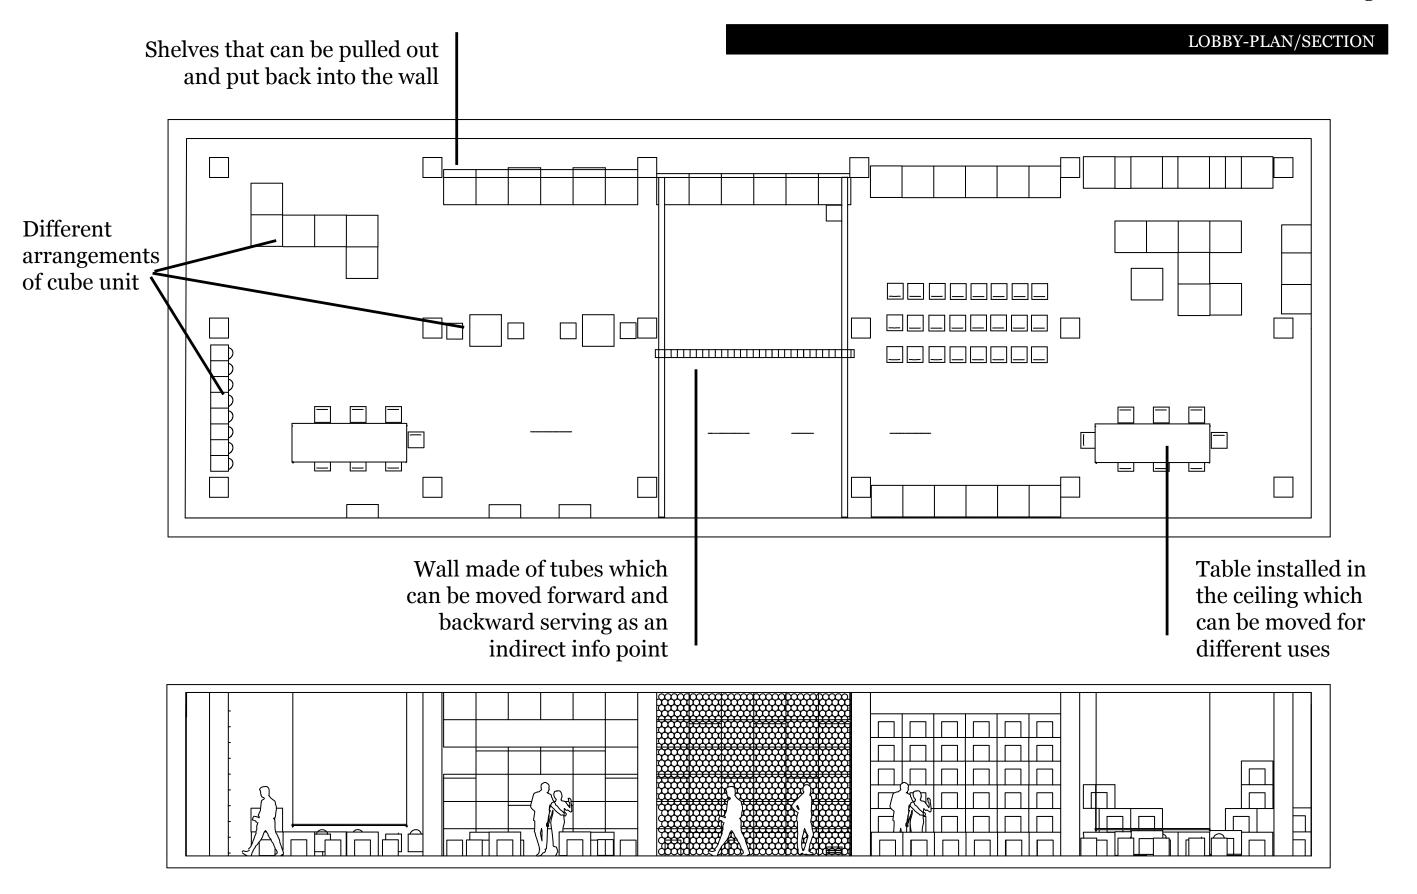

#### FURNITURE

From simple cut-out shapes, we can make the most complex arrangements for the interior

- -Easy to assemble
- -Simple
- -Low cost
- -Disposable -Versatile
- -Flexible

FURNITURE

When assembled together, the chair may be used as a wall

FURNITURE

Panel to make projections

Show the backstage

SQUARE

Relationship between the new lobby, the square and MACBA

Show the backstage

LOBBY-EXHIBITION

Lobby during an exhibition