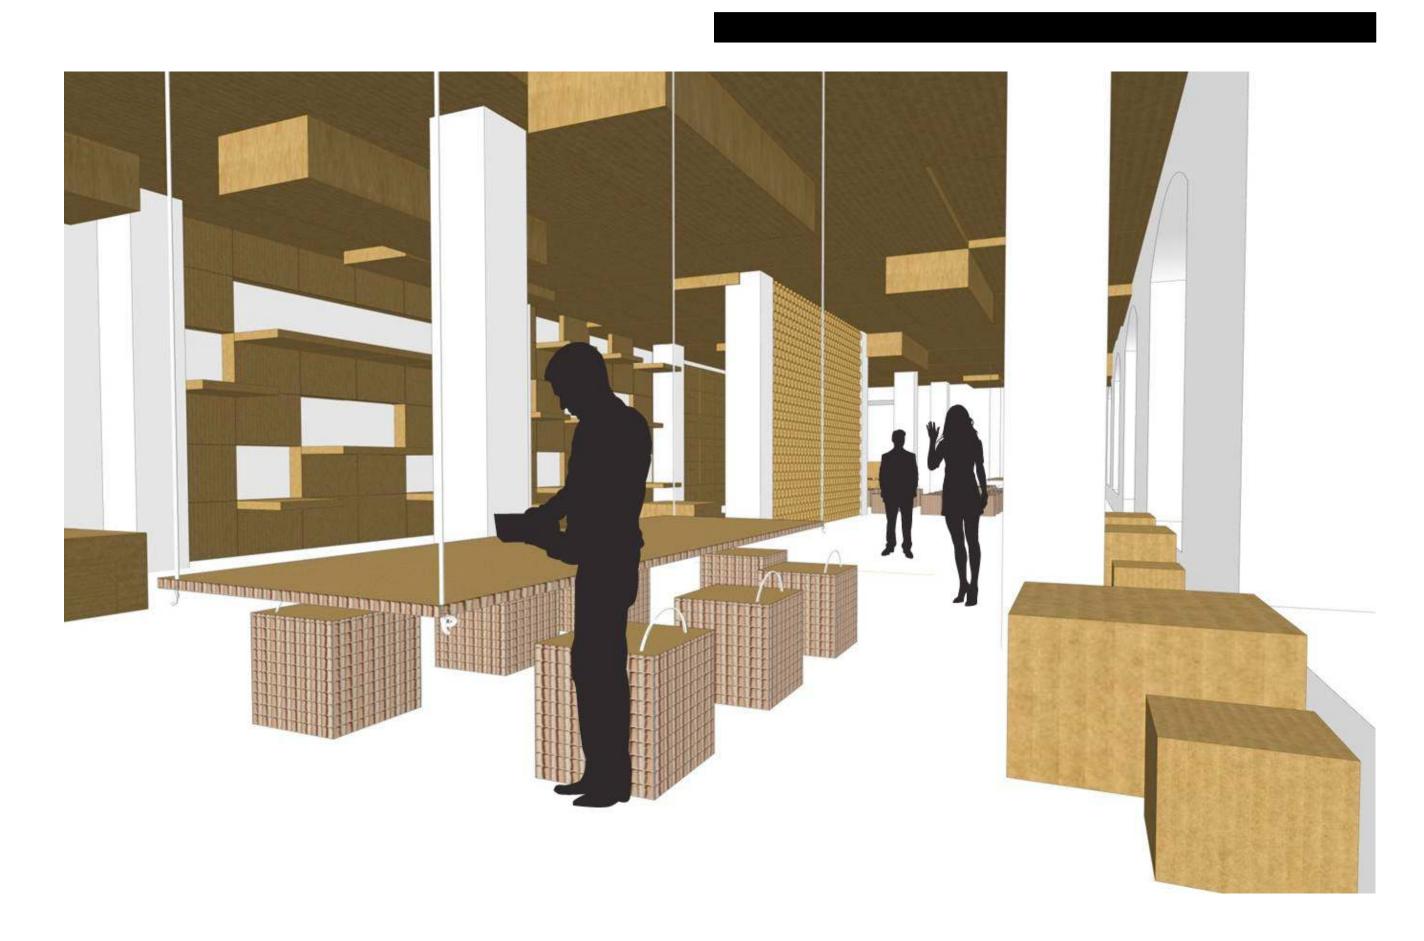

FURNITURE

Panel to make projections

Show the backstage

SQUARE

Relationship between the new lobby, the square and MACBA

Show the backstage

LOBBY-EXHIBITION

Lobby during an exhibition

Show the backstage

Lobby seen from the **outside** 

Lobby seen from the **inside** 

Examples

How the space can includes many activites?

Full space

Different projections on the wall/ cinema or material from the archives