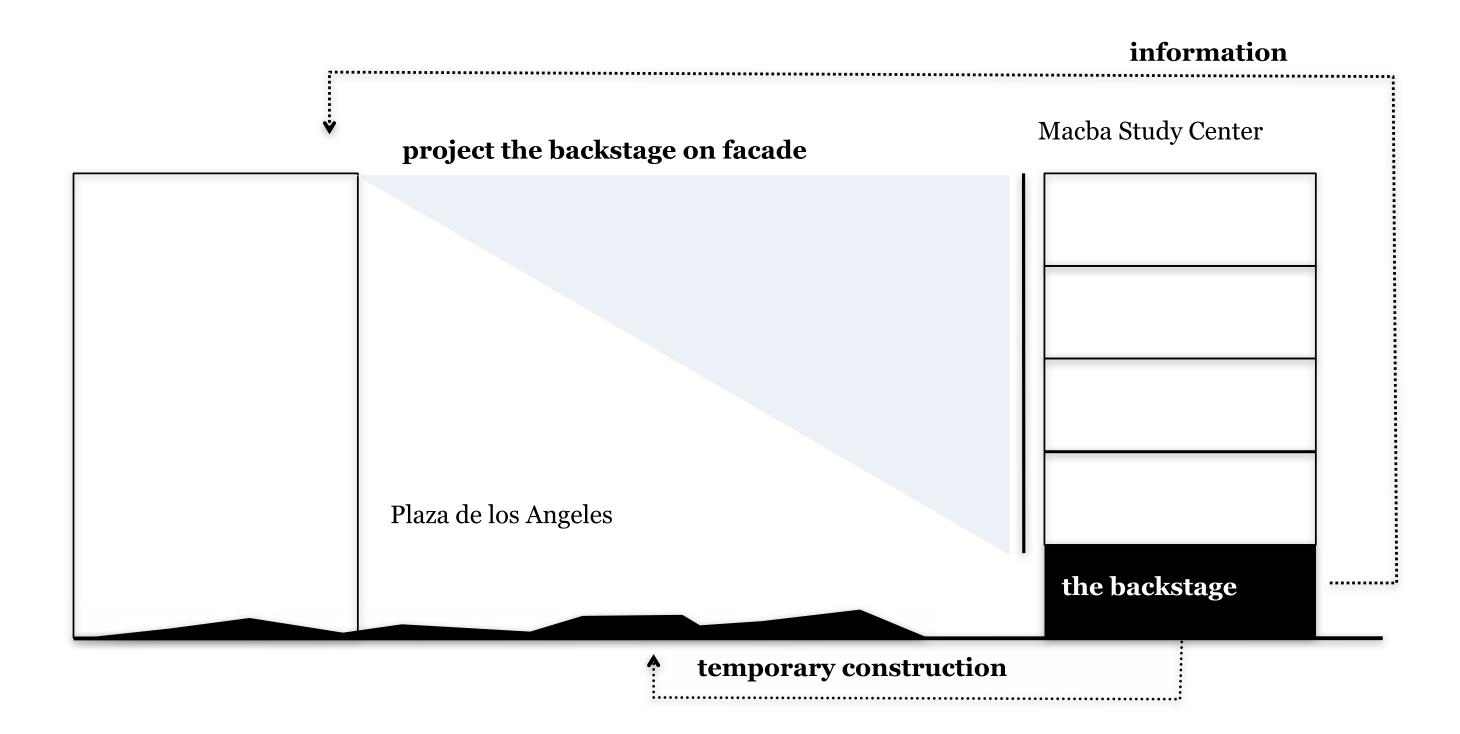

Solaja Dragana

Show the backstage Macba Study Center

FURNITURE

Panel to make projections

Show the backstage

SQUARE

Relationship between the new lobby, the square and MACBA

Show the backstage

LOBBY-EXHIBITION

Lobby during an exhibition

Show the backstage

Lobby seen from the **outside** 

Lobby seen from the **inside** 

Examples

How the space can includes many activites?

Full space

Different projections on the wall/ cinema or material from the archives