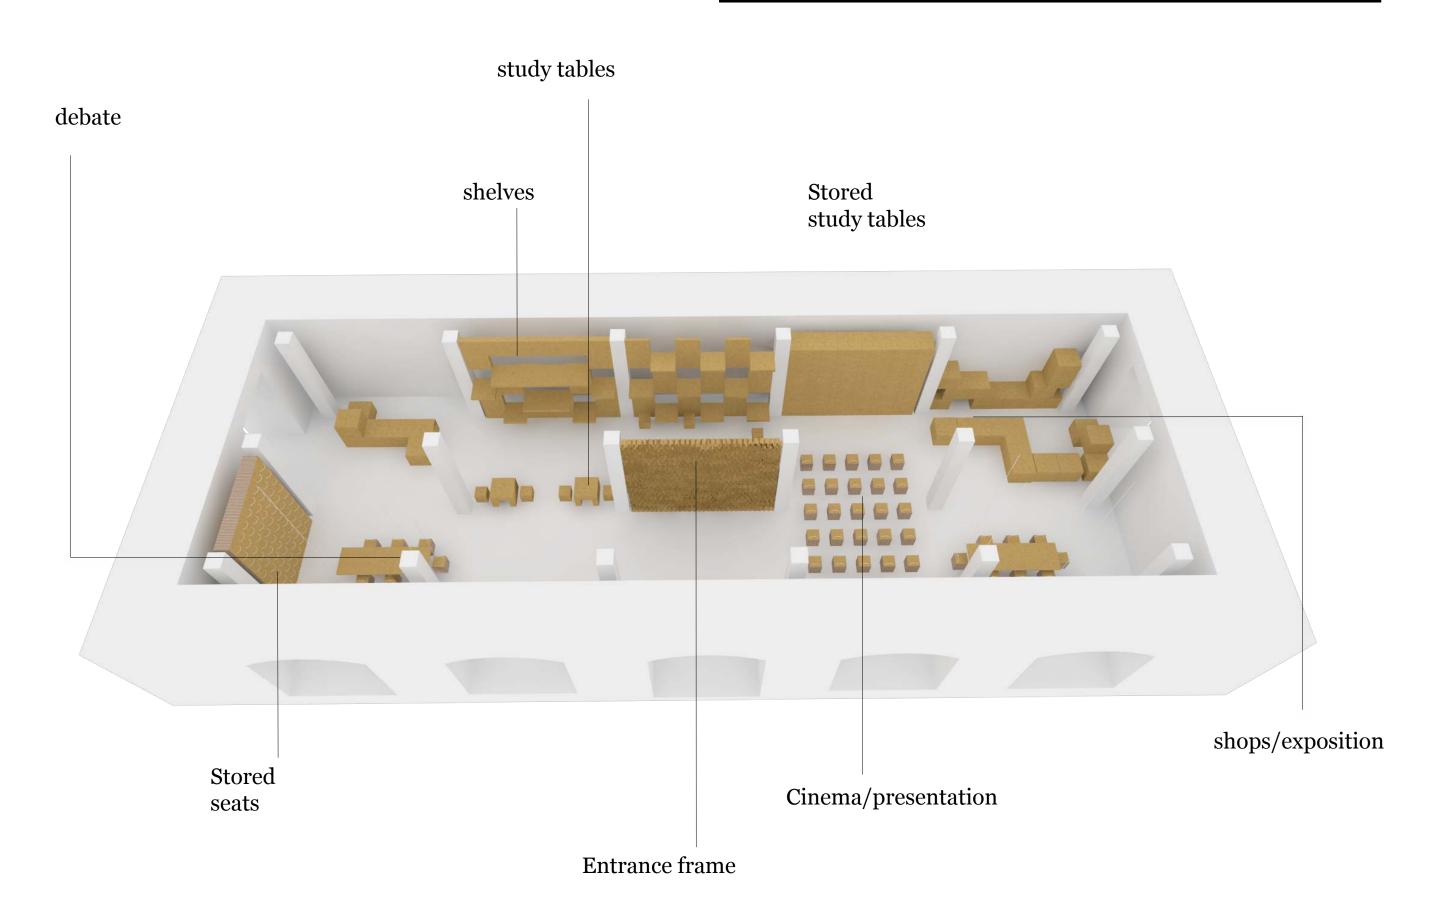

#### Request

- 1 .An exhibition space
- 2. A place that gives **visibility**
- 3. A link with the MACBA
- 4 .Transparent and **open** towards the outside
- 5. The lobby permanently **occupied** by people
- 6. A place for **debate**

FURNITURE

Panel to make projections

Show the backstage

SQUARE

Relationship between the new lobby, the square and MACBA

Show the backstage

LOBBY-EXHIBITION

Lobby during an exhibition

Show the backstage

Lobby seen from the **outside** 

Lobby seen from the **inside** 

Examples

How the space can includes many activites?

Full space

Different projections on the wall/ cinema or material from the archives