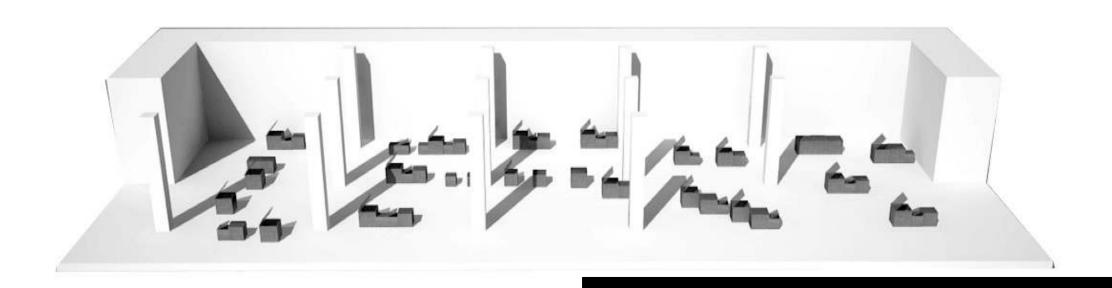

#### FURNITURE

Two different forms

Can be made into 4 or more different shapes

#### FURNITURE

From simple cut-out shapes, we can make the most complex arrangements for the interior

- -Easy to assemble
- -Simple
- -Low cost
- -Disposable -Versatile
- -Flexible

FURNITURE

When assembled together, the chair may be used as a wall