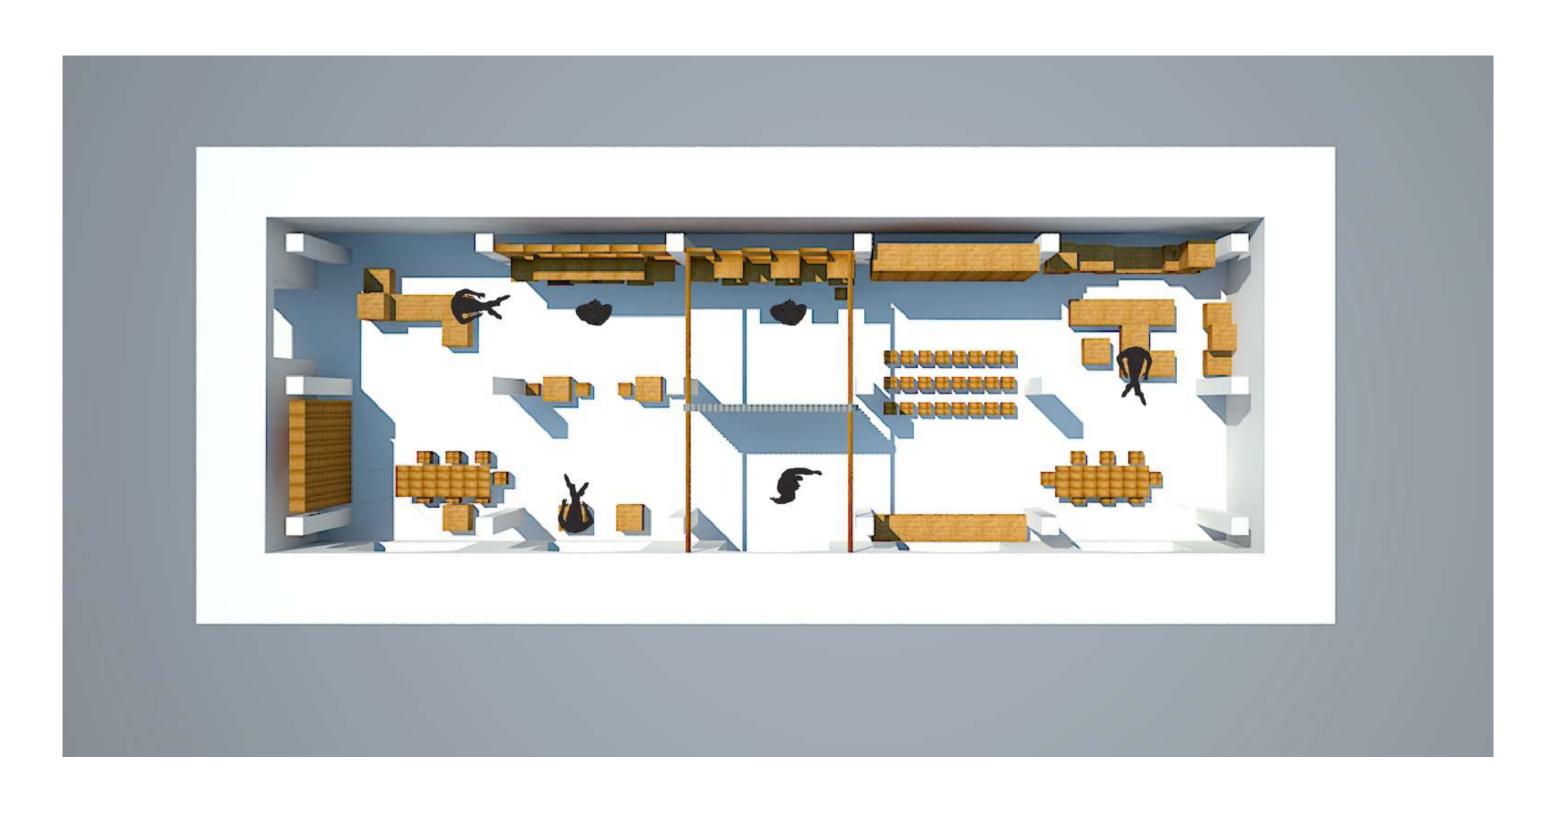

FURNITURE

Panel to make projections

Show the backstage

SQUARE

Relationship between the new lobby, the square and MACBA

Show the backstage

LOBBY-EXHIBITION

Lobby during an exhibition

Show the backstage

Lobby seen from the **outside** 

Lobby seen from the **inside** 

Examples

How the space can includes many activites?

Full space

Different projections on the wall/ cinema or material from the archives