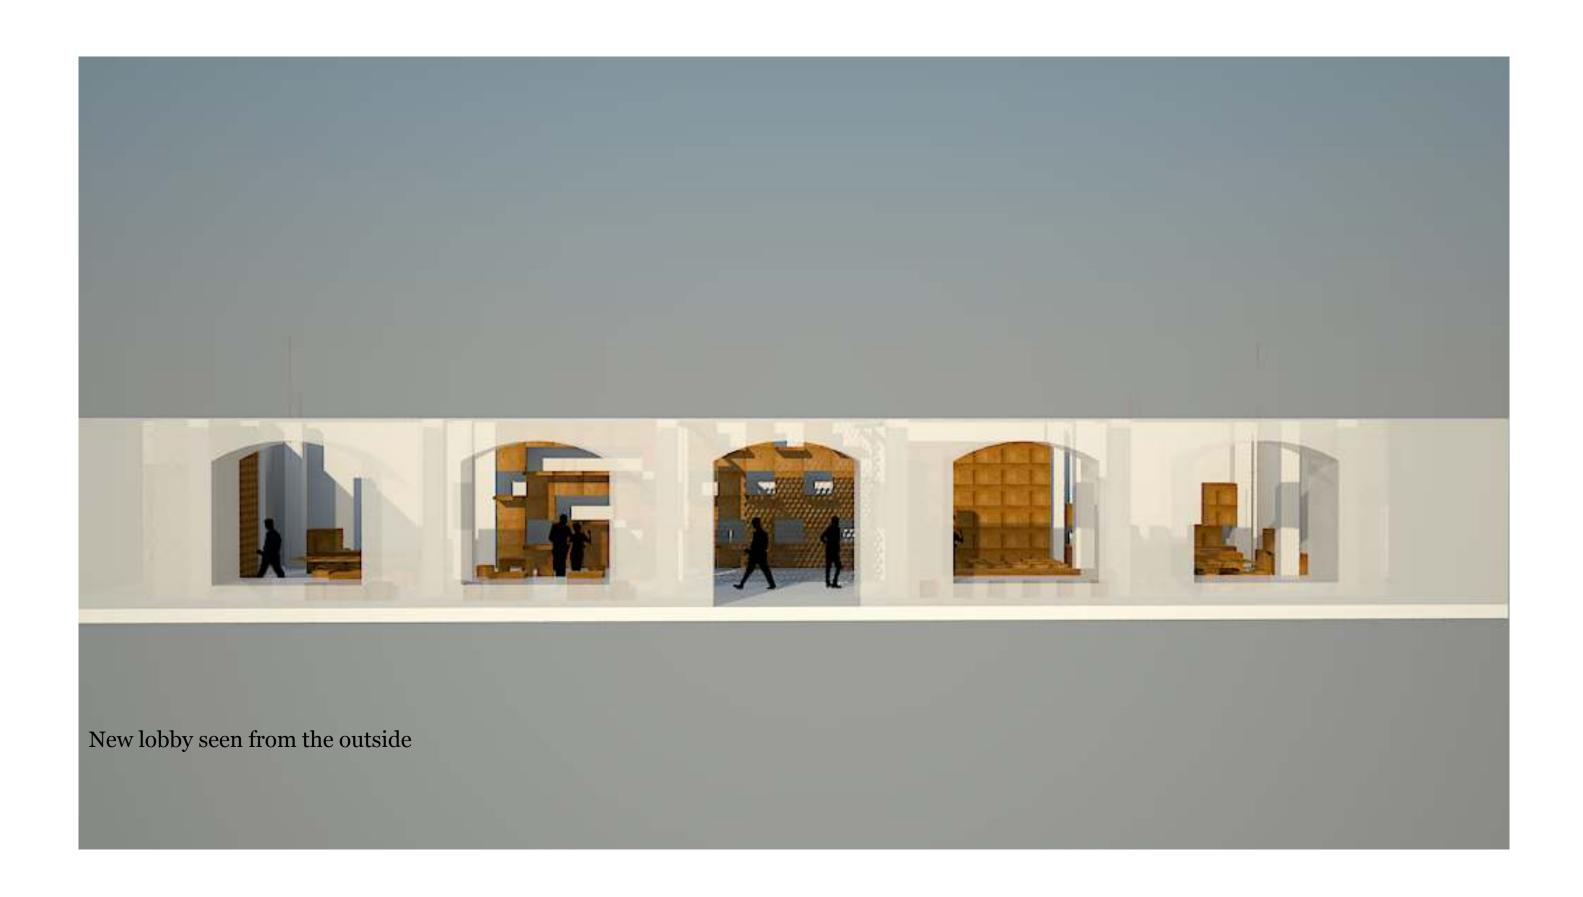

Show the backstage

Lobby seen from the **outside** 

Lobby seen from the **inside** 

Examples

How the space can includes many activites?

Full space

Different projections on the wall/ cinema or material from the archives