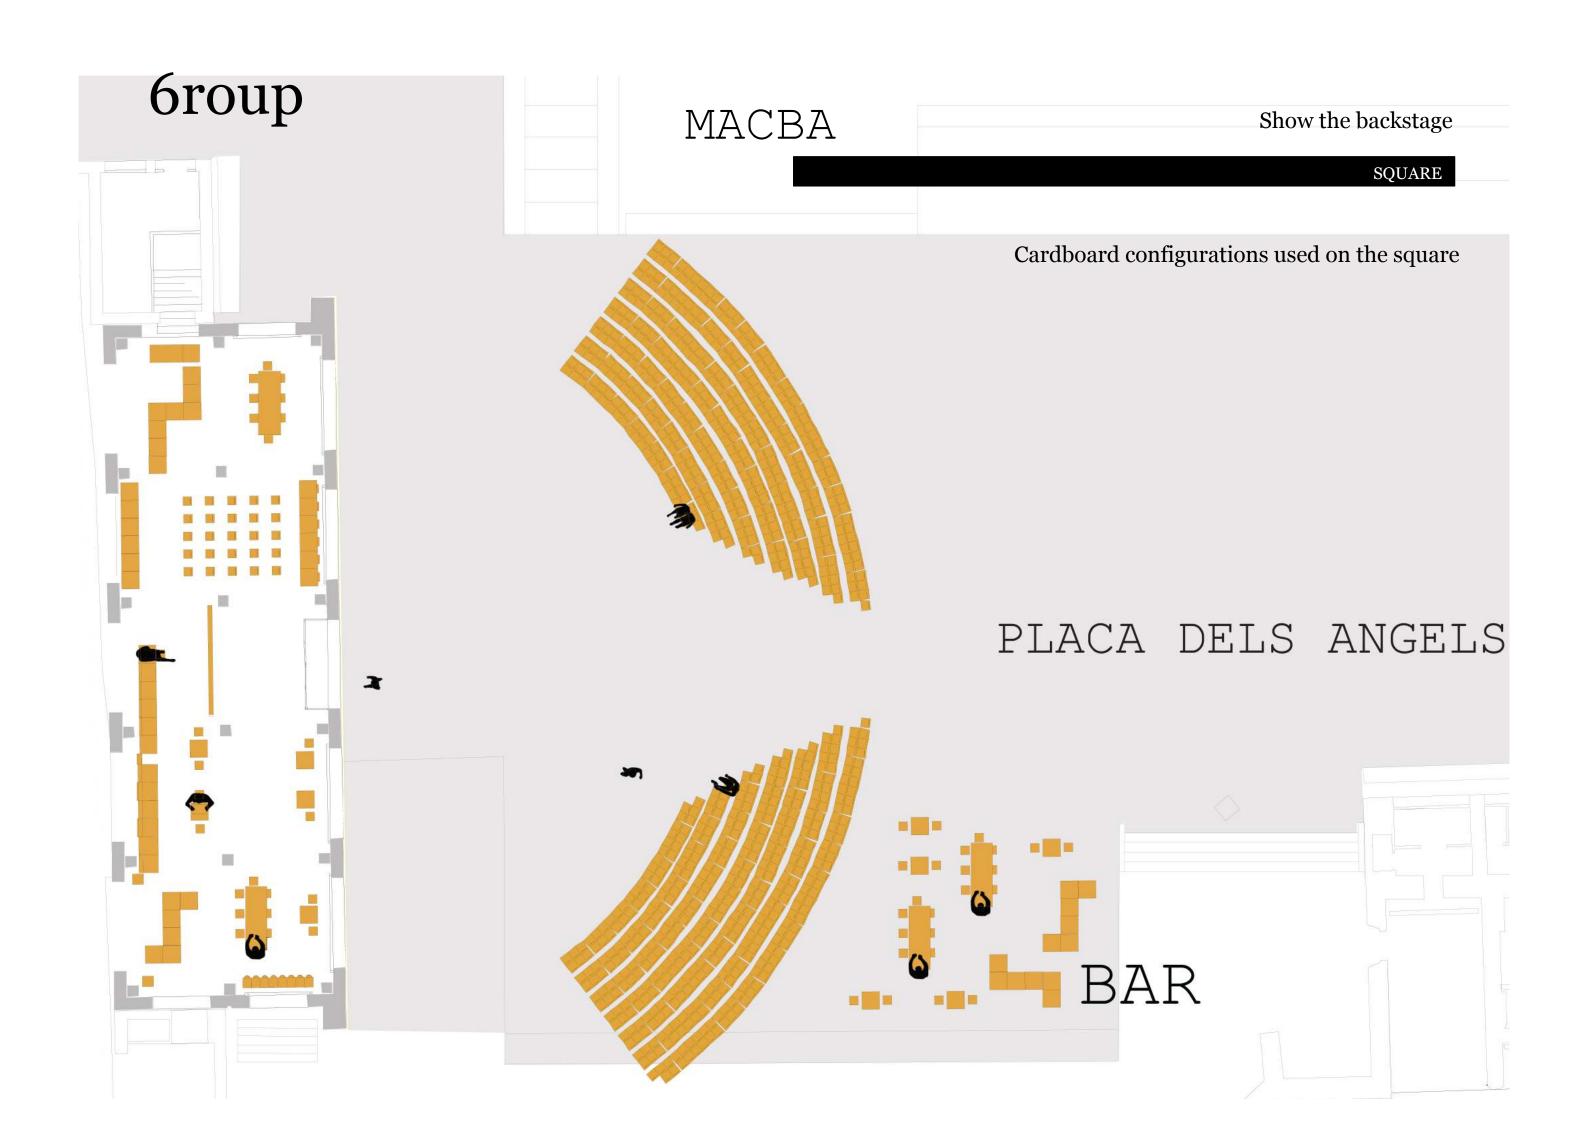

FURNITURE

Panel to make projections

Show the backstage

SQUARE

Relationship between the new lobby, the square and MACBA

Show the backstage

LOBBY-EXHIBITION

Lobby during an exhibition

Show the backstage

Lobby seen from the **outside** 

Lobby seen from the **inside** 

Examples

How the space can includes many activites?

Full space

Different projections on the wall/ cinema or material from the archives

#### 6roup

Macba Study Center

6roup