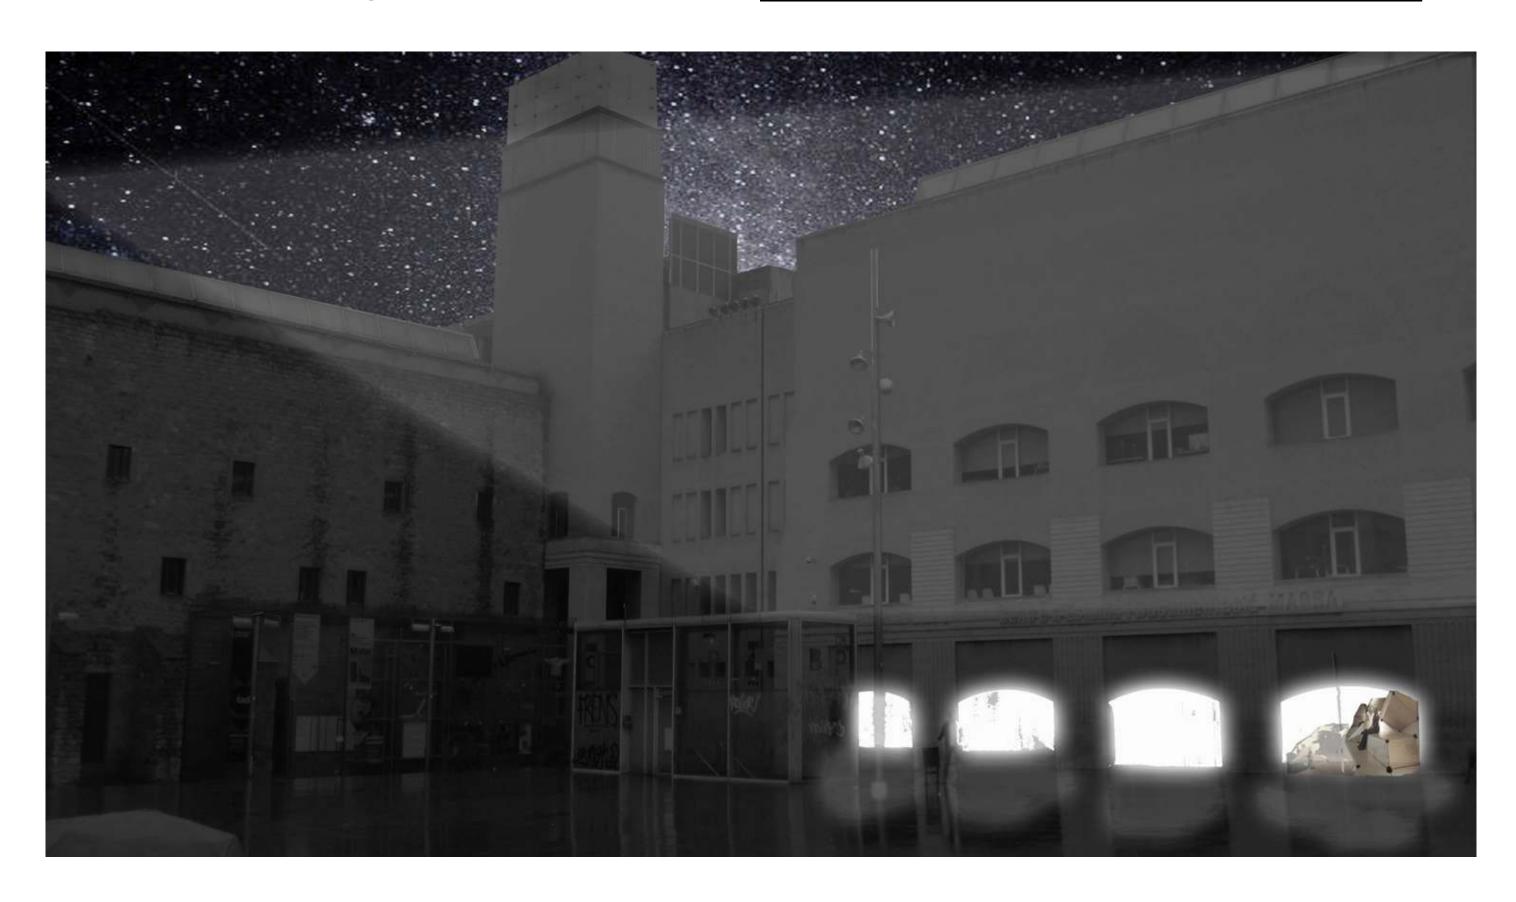

Show the backstage

Lobby seen from the **outside** 

Lobby seen from the **inside** 

Examples

How the space can includes many activites?

Full space

Different projections on the wall/ cinema or material from the archives