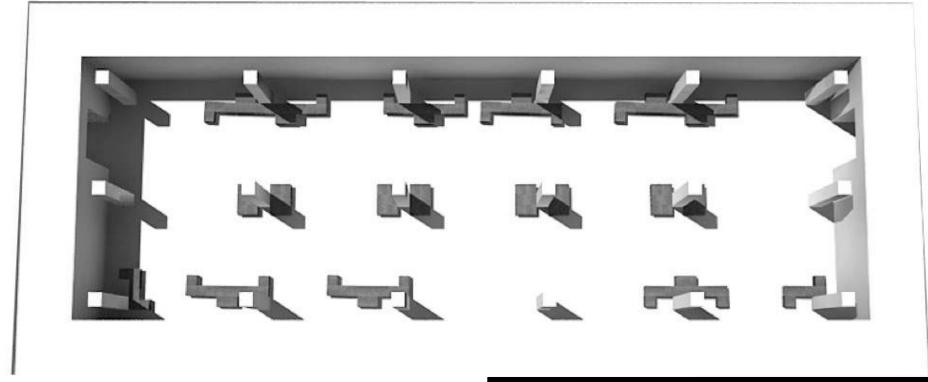

#### FURNITURE

Two different forms

Can be made into 4 or more different shapes

#### FURNITURE

From simple cut-out shapes, we can make the most complex arrangements for the interior

- -Easy to assemble
- -Simple
- -Low cost
- -Disposable -Versatile
- -Flexible

FURNITURE

When assembled together, the chair may be used as a wall