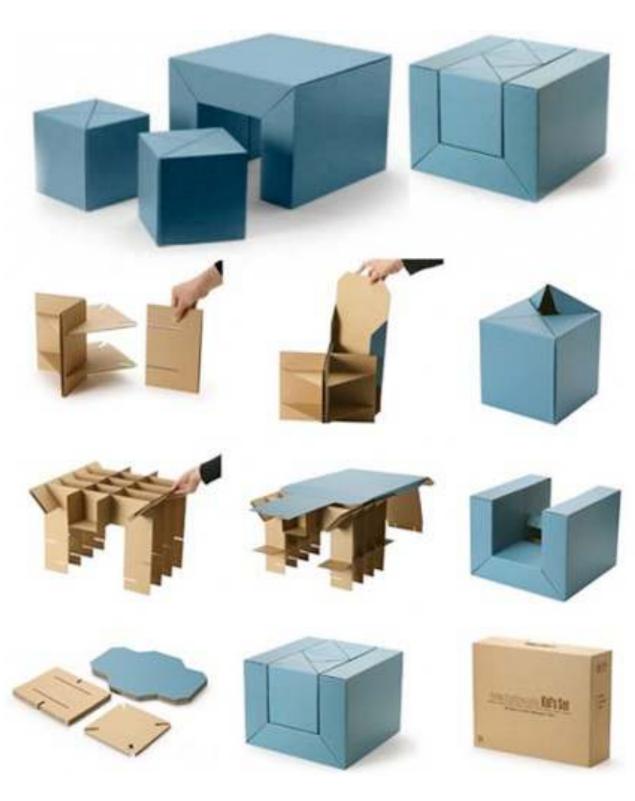

#### Concept

FURNITURE

Easy-to-assemble Simple Low Cost Disposable Versatile Flexible

#### FURNITURE

Two different forms

Can be made into 4 or more different shapes

#### FURNITURE

From simple cut-out shapes, we can make the most complex arrangements for the interior

- -Easy to assemble
- -Simple
- -Low cost
- -Disposable -Versatile
- -Flexible

FURNITURE

When assembled together, the chair may be used as a wall