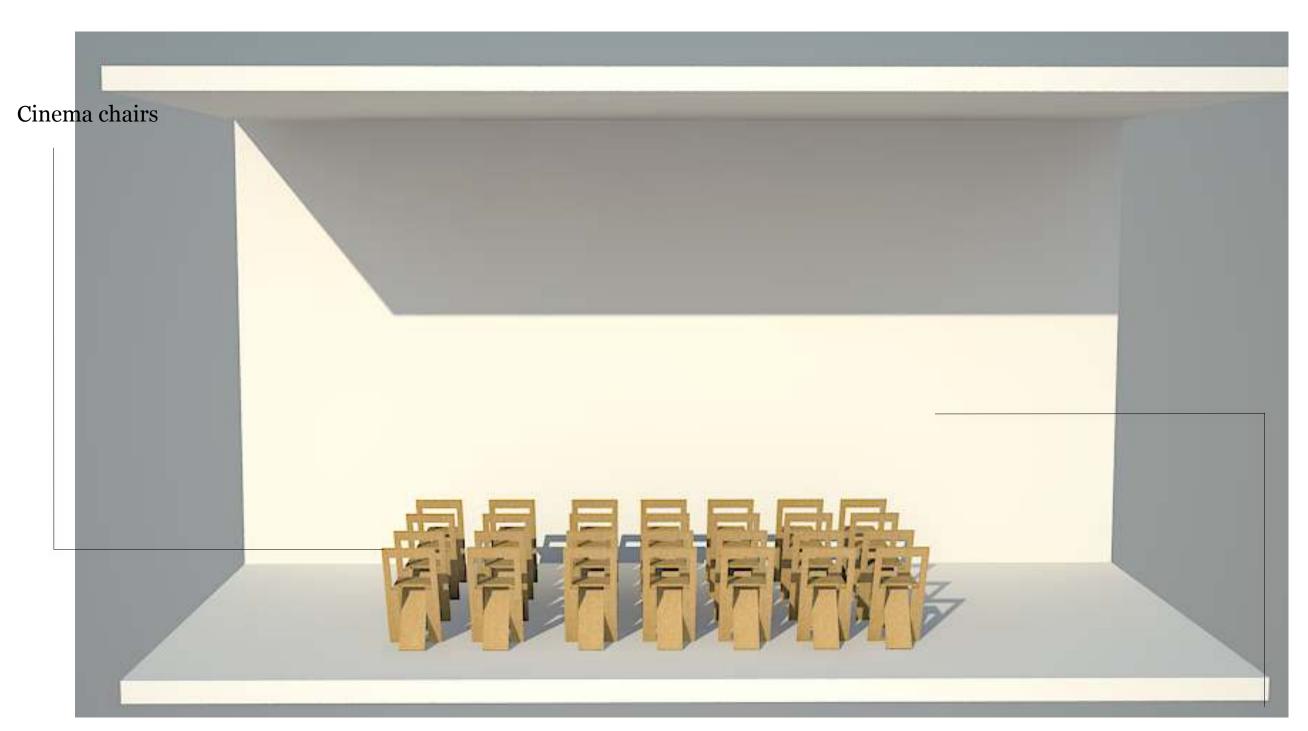

#### FURNITURE

From simple cut-out shapes, we can make the most complex arrangements for the interior

- -Easy to assemble
- -Simple
- -Low cost
- -Disposable -Versatile
- -Flexible

FURNITURE

When assembled together, the chair may be used as a wall

FURNITURE

Panel to make projections

Show the backstage

SQUARE

Relationship between the new lobby, the square and MACBA

Show the backstage

LOBBY-EXHIBITION

Lobby during an exhibition

Show the backstage

Lobby seen from the **outside** 

Lobby seen from the **inside** 

Examples

How the space can includes many activites?

Full space

Different projections on the wall/ cinema or material from the archives