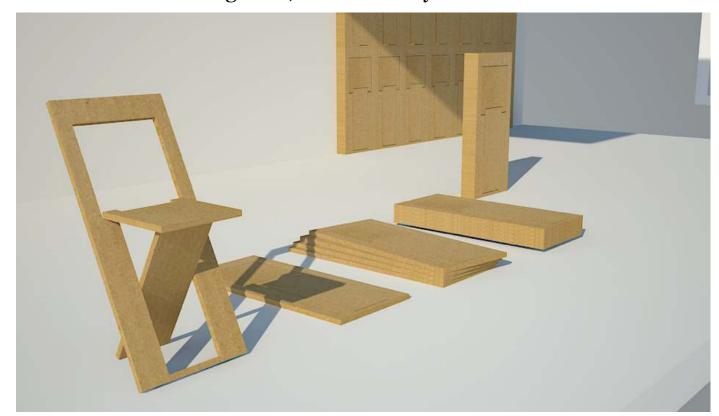

#### FURNITURE

From simple cut-out shapes, we can make the most complex arrangements for the interior

- -Easy to assemble
- -Simple
- -Low cost
- -Disposable -Versatile
- -Flexible

FURNITURE

When assembled together, the chair may be used as a wall